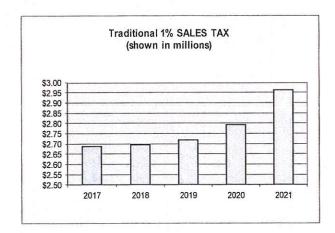

#### FINANCIAL HIGHLIGHTS

- Total assets exceeded liabilities at the close of the fiscal year by approximately \$76.0 million (net position). Of this amount, the unrestricted amount of \$7.6 million may be used to meet the City's ongoing obligations to citizens and creditors.
- City-wide net position increased 7.0% during the fiscal year. Governmental activities increased 7.6% and a 6.3% increase occurred within enterprise activities.
- The City of Highland is compliant with the GASB 34 reporting model, which requires accounting for depreciation of fixed assets within governmental activities. Shown within the Statement of Net Position, the fixed assets year-end balance for fiscal year 2021 is \$95.3 million (net of depreciation). This is comprised of \$47.6 million for governmental activities plus \$47.7 million for business-type activities.
- Receipts of the traditional sales tax, shown within the "Intergovernmental" revenue line item, increased 6.1% during FY 2021. According to City estimates, and a change in the collection method for online purchases, this number will increase in future years based on current retail offerings available to our citizens.
- FY 2021 was the fourteenth full year of receipts from the 2006 Non-Home Rule Sales Tax Referendum. This 1% NHR sales tax was estimated to bring in an additional \$1.3 \$1.5 million annually to the City for street projects. Receipts for the year equaled \$1.6 million. This collection will also see an increase based on the updated collection method for online purchases.
- FY 2021 was the second full year for the newly created Business Districts generating \$729,281 for eligible projects within these Districts. As with the traditional and NHR, this tax collection is predicted to be increased based on the updated collection method for online purchases.
- Building permit activity continues and the growth rate of the City's equalized assessed value (EAV), which is an important component in property tax calculations, also continues to improve as developments continue and improvements are made to existing properties.