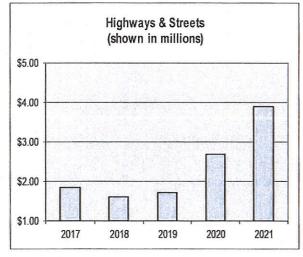

Expenditures of Governmental Activities are spread among a wide variety of functions. Among these are public safety functions of police, fire, and EMS. Also included are the activities of highways and streets as well as culture and recreation (parks & recreation / library). These areas are funded with the aforementioned revenues such property taxes and intergovernmental revenues. The charts included on this page depict the governmental activities expense amounts for the various functions. The increase in debt service is due to the refunding of the TIF #2

bonds. The increase in public safety is due to the construction of the new Public Safety Facility and completion of the downtown Fire Station renovations using the proceeds of the debt certificates issued for this purpose. Highways and Streets continues to grow as the City continues to make investment in our City streets.