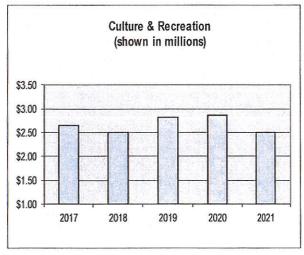

Expenditures of Governmental Activities are spread among a wide variety of functions. Among these are public safety functions of police, fire, and EMS. Also included are the activities of highways and streets as well as culture and recreation (parks & recreation / library). These areas are funded with the aforementioned revenues such property taxes and intergovernmental revenues. The charts included on this page depict the governmental activities expense amounts for the various functions. The increase in debt service is due to the refunding of the TIF #2