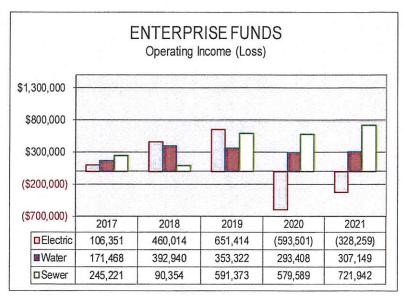

#### **Business-Type Activities**

Business-type activities include revenues and expenditures related to the Electric, Water, Sewer, and Solid Waste funds. Business-type activities do not receive property or intergovernmental taxes. Each enterprise fund operates as an independent entity, relying solely on user fees for operations. The water and sewer funds had incremental rate increases over the past few The most recent electrical rate increase was effective in May of 2021 and fiber rate increases will continue to be evaluated and implemented as needed. The electric fund also includes revenues billed and expenditures for installation of the new fiber infrastructure and operations.

Operational expenses for the electric (including fiber) increased by 2% while the revenues increased by 3%. These costs include depreciation which is not a budgetary item. The rate increase effective in May 2021 and further increases for fiber services will continue to be investigated in the upcoming fiscal year to avoid operational losses in the future along with efforts aimed at controlling operational costs for each department.

The total kilowatt hours billed decreased during Fiscal year 2021 also contributing to the operational loss. The cost per kilowatt hour will again be used to determine if additional rate increases beyond the power cost adjustment are warranted in the upcoming year.