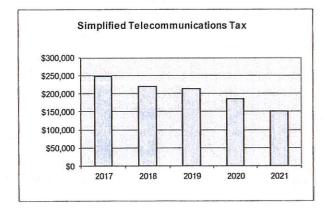

Intergovernmental revenues include revenues due to the City of Highland that pass through the State of Illinois. These include, but are not limited to, sales tax, income tax, and the simplified telecommunications Corporate tax. replacement tax, motor fuel tax, as well as fines and forfeitures are included within the "other" category. "miscellaneous" includes category interest income. "Charges for Services" includes billings from the City's Ambulance service and user fees from Parks & Recreation.