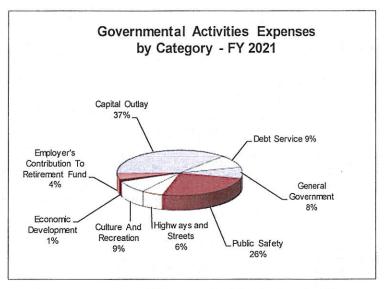

Expenditures of Governmental Activities are spread among a wide variety of functions. Among these are public safety functions of police, fire, and EMS. Also included are the activities of highways and streets as well as culture and recreation (parks & recreation / library). These areas are funded with the aforementioned revenues such property taxes and intergovernmental revenues. The charts included on this page depict the governmental activities expense amounts for the various functions. The increase in debt service is due to the refunding of the TIF #2

bonds. The increase in public safety is due to the construction of the new Public Safety Facility and completion of the downtown Fire Station renovations using the proceeds of the debt certificates issued for this purpose. Highways and Streets continues to grow as the City continues to make investment in our City streets.