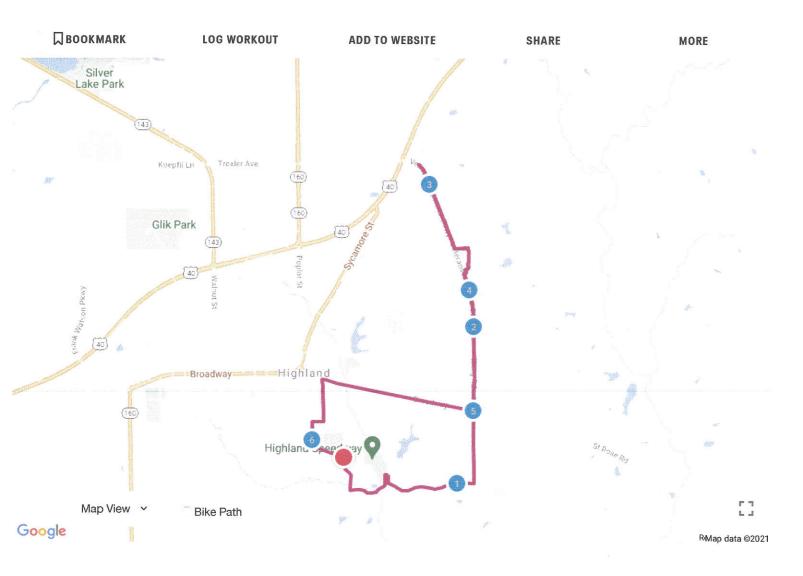

### **CITY OF HIGHLAND-SPECIAL EVENT APPLICATION**

| Name of Event: Veterans Day Honor Run                                                                                                        |         |
|----------------------------------------------------------------------------------------------------------------------------------------------|---------|
| Type/Purpose of Event: Festival Race Other Fundraiser Service Parade Demonstration Other (please specify):                                   |         |
| Location of Event: Lindendule Park, Highland IL                                                                                              |         |
| Sponsoring Organization/Individual: Jeff Larner for Madison Caunty                                                                           | Sheriff |
| Event Responsible Party: JESSE Johnson  Address: als Minsteau Highland IL 62249  Phone(s): 618-210-4889  Email: Johnson Jesse 449 agmail-com |         |
| Secondary Contact: Jeff larner                                                                                                               |         |
| Address:  Phone(s): 358-9802  Email: Jeffrey, lyner hymail. com                                                                              |         |
| Date(s) of Set-up: Nov 13th 12031                                                                                                            |         |
| Event Date(s) / Times:  November 13th, 2021 7:00 Am - 2:00 pm                                                                                |         |
| Date(s) of Tear-down:                                                                                                                        |         |
| Expected Attendance: 100 - 175 people                                                                                                        |         |
| Alcohol License Required: Yes No If yes, application received: Yes No                                                                        |         |
| Sound Amplification System utilized: Yes No If yes, hours of operation:                                                                      |         |
| Funding request of the Council: Yes No Amount requested and purpose:                                                                         |         |
|                                                                                                                                              |         |

RUN

HIGHLAND, IL, UNITED STATES

6.23 MI

67 F

### **10K VETERANS RUN**

You're taking control of your fitness and wellness journey, so take control of your data, too. Learn more abou your rights and options. Or click here to opt-out of certain cookies.