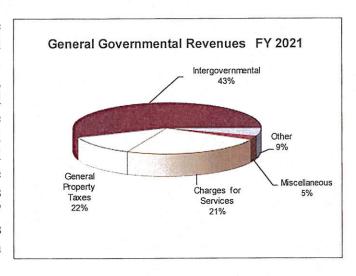

Intergovernmental revenues include revenues due to the City of Highland that pass through the State of Illinois. These include, but are not limited to, sales tax, income tax, and the simplified telecommunications Corporate tax. replacement tax, motor fuel tax, as well as fines and forfeitures are included within the "other" category. "miscellaneous" includes category interest income. "Charges for Services" includes billings from the City's Ambulance service and user fees from Parks & Recreation.