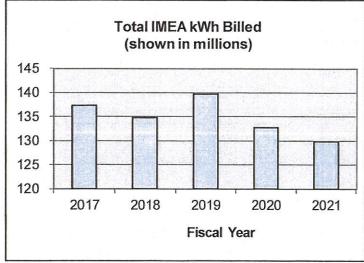

The total kilowatt hours billed decreased during Fiscal year 2021 also contributing to the operational loss. The cost per kilowatt hour will again be used to determine if additional rate increases beyond the power cost adjustment are warranted in the upcoming year.