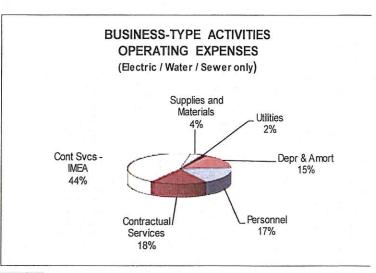

#### **Business-Type Activities**

Business-type activities include revenues and expenditures related to the Electric, Water, Sewer, and Solid Waste funds. Business-type activities do not receive property or intergovernmental taxes. Each enterprise fund operates as an independent entity, relying solely on user fees for operations. The water and sewer funds had incremental rate increases over the past few The most recent electrical rate increase was effective in May of 2021 and fiber rate increases will continue to be evaluated and implemented as needed. The electric fund also includes revenues billed and expenditures for installation of the new fiber infrastructure and operations.

Operational expenses for the electric (including fiber) increased by 2% while the revenues increased by 3%. These costs include depreciation which is not a budgetary item. The rate increase effective in May 2021 and further increases for fiber services will continue to be investigated in the upcoming fiscal year to avoid operational losses in the future along with efforts aimed at controlling operational costs for each department.