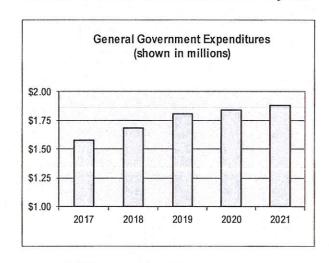

Expenditures of Governmental Activities are spread among a wide variety of functions. Among these are public safety functions of police, fire, and EMS. Also included are the activities of highways and streets as well as culture and recreation (parks & recreation / library). These areas are funded with the aforementioned revenues such property taxes and intergovernmental revenues. The charts included on this page depict the governmental activities expense amounts for the various functions. The increase in debt service is due to the refunding of the TIF #2