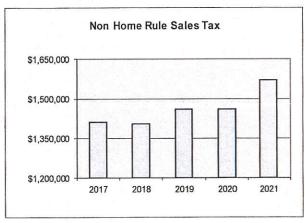

#### FINANCIAL HIGHLIGHTS

- Total assets exceeded liabilities at the close of the fiscal year by approximately \$76.0 million (net position). Of this amount, the unrestricted amount of \$7.6 million may be used to meet the City's ongoing obligations to citizens and creditors.
- City-wide net position increased 7.0% during the fiscal year. Governmental activities increased 7.6% and a 6.3% increase occurred within enterprise activities.
- The City of Highland is compliant with the GASB 34 reporting model, which requires accounting for depreciation of fixed assets within governmental activities. Shown within the Statement of Net Position, the fixed assets year-end balance for fiscal year 2021 is \$95.3 million (net of depreciation). This is comprised of \$47.6 million for governmental activities plus \$47.7 million for business-type activities.
- Receipts of the traditional sales tax, shown within the "Intergovernmental" revenue line item, increased 6.1% during FY 2021. According to City estimates, and a change in the collection method for online purchases, this number will increase in future years based on current retail offerings available to our citizens.
- FY 2021 was the fourteenth full year of receipts from the 2006 Non-Home Rule Sales Tax Referendum. This 1% NHR sales tax was estimated to bring in an additional \$1.3 \$1.5 million annually to the City for street projects. Receipts for the year equaled \$1.6 million. This collection will also see an increase based on the updated collection method for online purchases.
- FY 2021 was the second full year for the newly created Business Districts generating \$729,281 for eligible projects within these Districts. As with the traditional and NHR, this tax collection is predicted to be increased based on the updated collection method for online purchases.
- Building permit activity continues and the growth rate of the City's equalized assessed value (EAV), which is an important component in property tax calculations, also continues to improve as developments continue and improvements are made to existing properties.