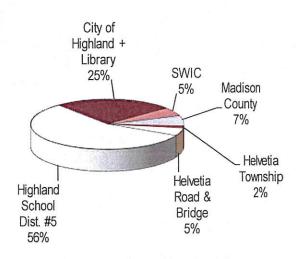

As of April 2021, the City's Equalized Assessed Value increased 2.88% to a total of \$204.3 million. The EAV is used in conjunction with the 2020 Property Tax Levy for the collection of property taxes during FY 2021-2022. The City of Highland's (including the Library portion) property tax rate for 2020 represents 25% of the total property tax rate in Helvetia Township (Saline Township is nearly identical). The City's portion of the total property tax rate for Highland residents has remained relatively the same for the past few years. The City strives to maintain its property tax rate at the lowest amount possible while providing the highest quality of service.