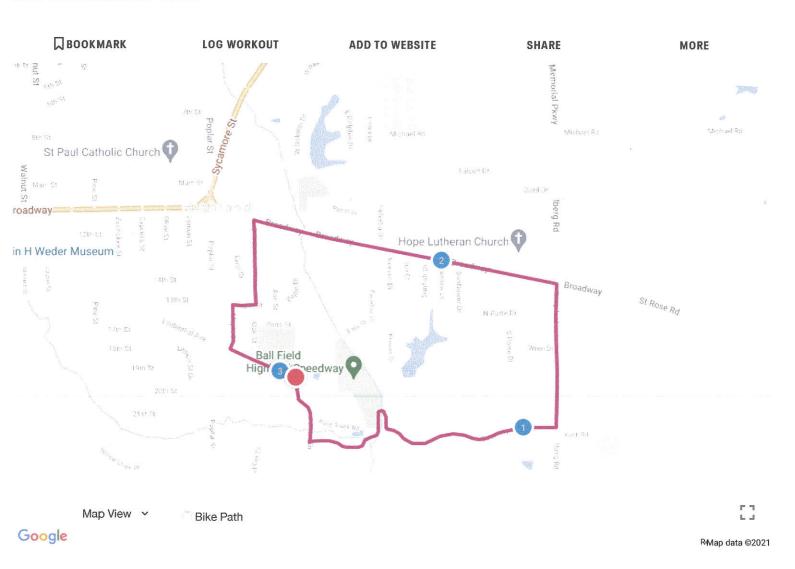

### **CITY OF HIGHLAND-SPECIAL EVENT APPLICATION**

| Name of Event: Veterans Day Parade                                                                                                                   |
|------------------------------------------------------------------------------------------------------------------------------------------------------|
| Tyne/Purpose of Event: Festival Race Other Fundraiser Service Parade  Demonstration Other (please specify):                                          |
| Location of Event: Parade on Main St.  Coremony at Square  Sponsoring Organization/Individual: Highland Mosse Lodge # 247                            |
| Sponsoring Organization/Individual: High land Mosse Lodge # 247                                                                                      |
| Event Responsible Party: Highland Moose Lodge #2479  Address: 1121 18th St. Highland III, 62249  Phone(s): 618-654-4793  Email: 1ennyogall@yahoo.com |
| Secondary Contact: Kenny Kapp  Address: Highland, III.  Phone(s): 618-781-2004  Email:                                                               |
| Date(s) of Set-up: November 14 2021                                                                                                                  |
| Event Date(s) / Times: November 14, 2021                                                                                                             |
| Date(s) of Tear-down: November 14, 2021                                                                                                              |
| Expected Attendance: 300                                                                                                                             |
| Alcohol License Required: Yes No If yes, application received: Yes No                                                                                |
| Sound Amplification System utilized: Yes No If yes, hours of operation: 1 P. M. 3 P. M.                                                              |
| Funding request of the Council: Yes No Amount requested and purpose:                                                                                 |
|                                                                                                                                                      |

RUN

HIGHLAND, IL, UNITED STATES

3.05 MI

53 F

### **5K VETERANS DAY**

You're taking control of your fitness and wellness journey, so take control of your data, too, Learn more about your rights and options. Or click here to opt-out of certain cookies.