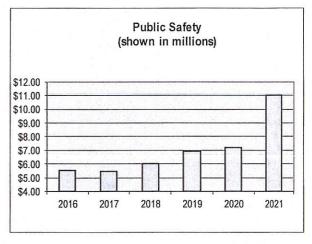

Expenditures of Governmental Activities are spread among a wide variety of functions. Among these are public safety functions of police, fire, and EMS. Also included are the activities of highways and streets as well as culture and recreation (parks & recreation / library). These areas are funded with the aforementioned revenues such property taxes and intergovernmental revenues. The charts included on this page depict the governmental activities expense amounts for the various functions. The increase in debt service is due to the refunding of the TIF #2

bonds. The increase in public safety is due to the construction of the new Public Safety Facility and completion of the downtown Fire Station renovations using the proceeds of the debt certificates issued for this purpose. Highways and Streets continues to grow as the City continues to make investment in our City streets.